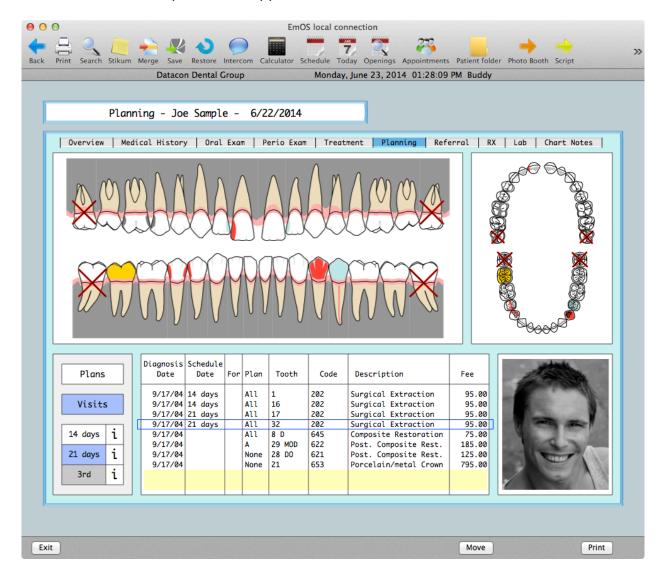

Once appointments have been defined, returning to the Visits menu provides the option to connect treatment plan to the appointments.

To connect treatment plan to an appointment, click the appointment to highlight it. You may then click on the treatment plan transactions to be done at that appointment. You cannot change the date on transactions that have already been scheduled.