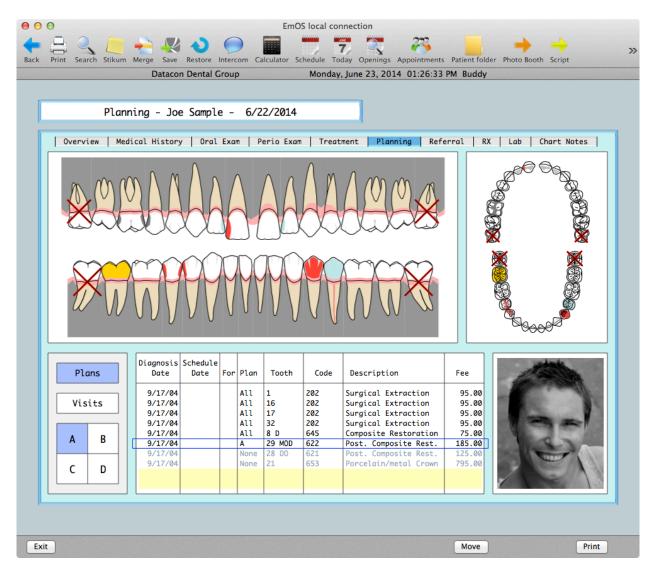

## Planning

The Planning page provides two ways to organize treatment plans. The Plans button allows you to place transactions on plan A, B, C, or D or multiple plans. The Visits button allows you to create up to three appointments and attach treatment plan transactions to them.

This example shows Plan A selected and we have just selected the composite for tooth number 29 to include it in Plan A.

When the Visits button is selected, there are three appointment buttons available. The "i" button next to each appointment allows a date to be specified and shows the detailed information for the appointment.